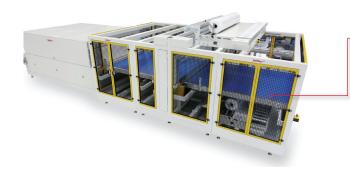

Perfect packaging for large products

The fully automatic, electromechanical sleevewrapping machine SUPER WRAP 2300 EM was specially designed for wrapping of large format products and is equipped with a continuous heated transverse seal bar. The electromechanical seal bar ensures extremely smooth, lowwear and economical packaging process.

This machine is the ideal packaging component for fully automated production lines.

| Technical specifications    | 9               | SUPER WRAP 2300 EM | i |
|-----------------------------|-----------------|--------------------|---|
| Transverse seal bar, length | [mm]            | 2400               |   |
| Seal bar clearance height   | [mm]            | 600                |   |
| Product length, min.        | [mm]            | 400                |   |
| Power supply                | [Volt]          | 400                | ì |
| Film, flat film (width)     | [mm]            | 2300               |   |
| Transport speed             | [meter/minute]  | 10 - 35            |   |
| Packaging capacity, max.    | [cycles/minute] | 20                 |   |