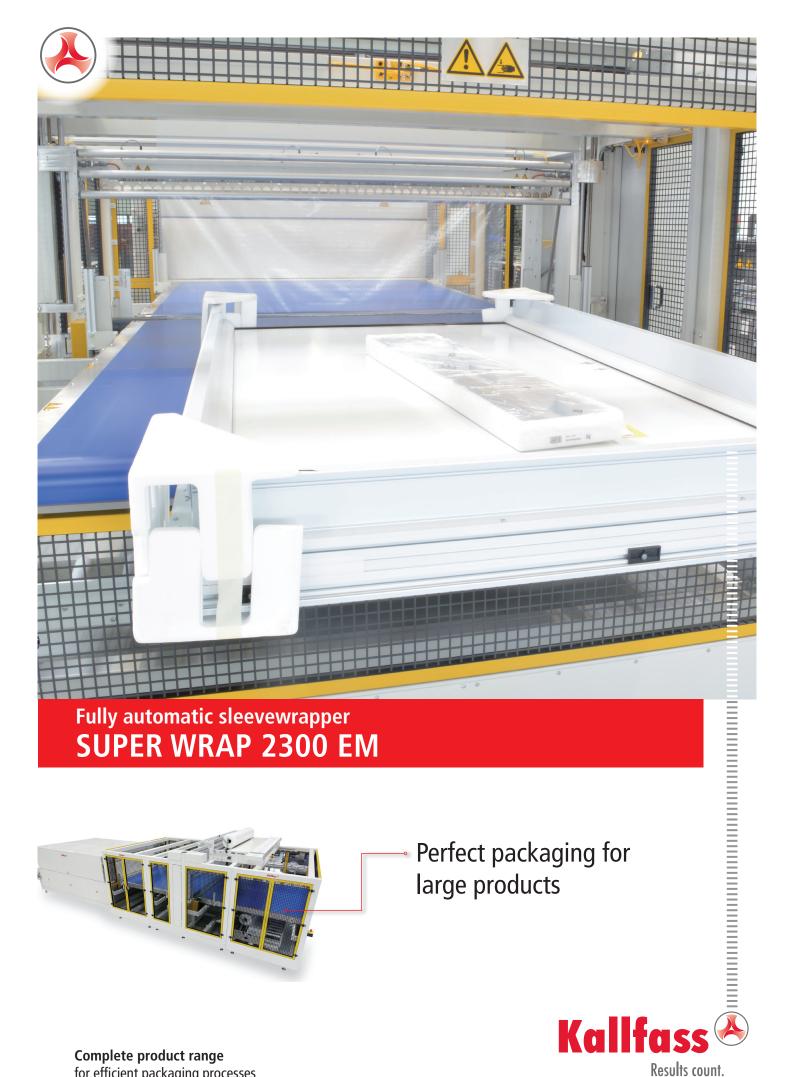

Perfect packaging for large products

The fully automatic, electromechanical sleevewrapping machine SUPER WRAP 2300 EM was specially designed for wrapping of large format products and is equipped with a continuous heated transverse seal bar. The electromechanical seal bar ensures extremely smooth, lowwear and economical packaging process.

Kallfass Easy-Touch-Panel

Continuous heated transverse seal bar