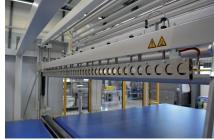

s.

This machine is the ideal packaging component for fully automated production lines.



| Technical specifications    | 9               | SUPER WRAP 2300 EM | i |
|-----------------------------|-----------------|--------------------|---|
| Transverse seal bar, length | [mm]            | 2400               |   |
| Seal bar clearance height   | [mm]            | 600                |   |
| Product length, min.        | [mm]            | 400                |   |
| Power supply                | [Volt]          | 400                | ì |
| Film, flat film (width)     | [mm]            | 2300               |   |
| Transport speed             | [meter/minute]  | 10 - 35            |   |
| Packaging capacity, max.    | [cycles/minute] | 20                 |   |







Kallfass Easy-Touch-Panel



Continuous heated transverse seal bar

## Your benefits highlighted

- Especially designed for sleevewrapping of large products
- Simplest operating of the SUPER WRAP 2300 EM, even by semi-skilled personnel
- Electromechanical seal bar ensures extremely smooth, low-wear and economical packaging process
- The perfect packaging component for fully automatic production lines
- Stable and robust construction in Kallfass-Quality. Very accessible packaging machine
- Settings can easily be changed by the Kallfass Easy-Touch-Panel

Solutions based on Kallfass quality. Competence in production of a wide range of packaging machines, from customer taylored systems to packaging systems for integration into production lines.