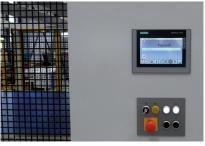

Kallfass Easy-Touch-Panel

Continuous heated transverse seal bar

## Your benefits highlighted

- Especially designed for sleevewrapping of large products
- Simplest operating of the SUPER WRAP 2300 EM, even by semi-skilled personnel
- Electromechanical seal bar ensures extremely smooth, low-wear and economical packaging process
- The perfect packaging component for fully automatic production lines
- Stable and robust construction in Kallfass-Quality. Very accessible packaging machine
- Settings can easily be changed by the Kallfass Easy-Touch-Panel