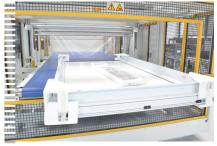

Perfect packaging for large products

The fully automatic, electromechanical sleevewrapping machine SUPER WRAP 2300 EM was specially designed for wrapping of large format products and is equipped with a continuous heated transverse seal bar. The electromechanical seal bar ensures extremely smooth, lowwear and economical packaging process.

Kallfass Easy-Touch-Panel

Continuous heated transverse seal bar