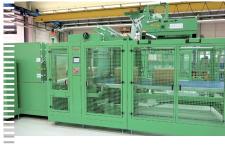

Fully automatic sleevewrapper SUPER WRAP 1600 EM

Perfect packaging for large products

The fully automatic, electromechanical sleevewrapping machine SUPER WRAP 1600 EM was specially designed for wrapping of large format products and is equipped with a continuous heated transverse seal bar. The electromechanical seal bar ensures extremely smooth, lowwear and economical packaging process.

This machine is the ideal packaging component for fully automated production lines.

| Technical specifications    |                 | SUPER WRAP 1600 EM |
|-----------------------------|-----------------|--------------------|
| Transverse seal bar, length | [mm]            | 1760               |
| Seal bar clearance height   | [mm]            | 600                |
| Product length, min.        | [mm]            | 300                |
| Power supply                | [Volt]          | 400                |
| Film, flat film (width)     | [mm]            | 1740               |
| Transport speed             | [meter/minute]  | 10 - 35            |
| Packaging capacity, max.    | [cycles/minute] | 20                 |