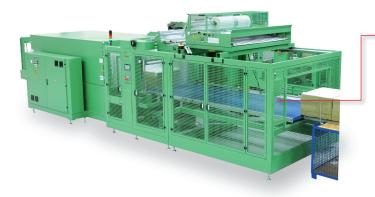

Fully automatic sleevewrapper SUPER WRAP 1600 EM

Perfect packaging for large products

The fully automatic, electromechanical sleevewrapping machine SUPER WRAP 1600 EM was specially designed for wrapping of large format products and is equipped with a continuous heated transverse seal bar. The electromechanical seal bar ensures extremely smooth, lowwear and economical packaging process.

This machine is the ideal packaging component for fully automated production lines.

| Technical specifications    |                 | SUPER WRAP 1600 EM |
|-----------------------------|-----------------|--------------------|
| Transverse seal bar, length | [mm]            | 1760               |
| Seal bar clearance height   | [mm]            | 600                |
| Product length, min.        | [mm]            | 300                |
| Power supply                | [Volt]          | 400                |
| Film, flat film (width)     | [mm]            | 1740               |
| Transport speed             | [meter/minute]  | 10 - 35            |
| Packaging capacity, max.    | [cycles/minute] | 20                 |