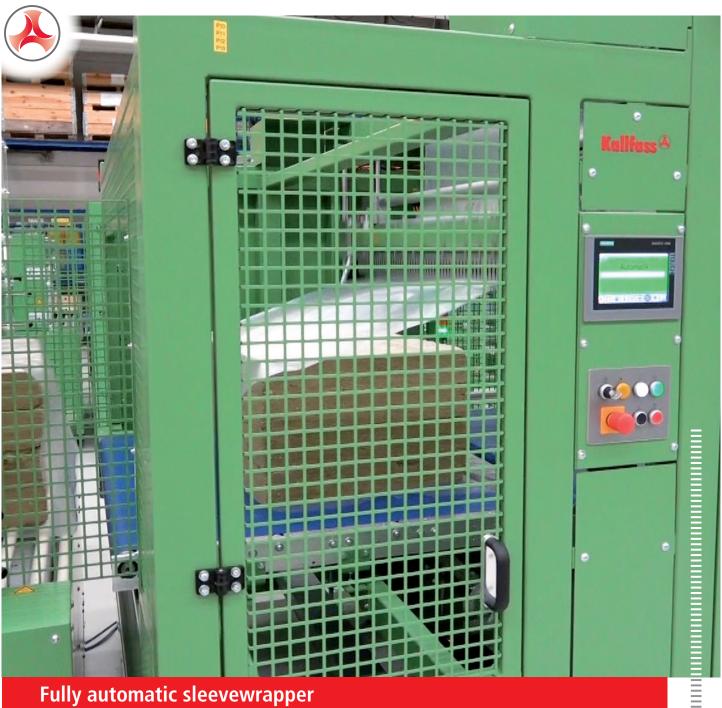

Reliable packaging

Kallfass Easy-Touch-Panel

## Your benefits highlighted

- Especially designed for sleevewrapping of large products
- Simplest operating of the SUPER WRAP 1600 EM, even by semi-skilled personnel
- Electromechanical seal bar ensures extremely smooth, low-wear and economical packaging process
- The perfect packaging component for fully automatic production lines
- Stable and robust construction in Kallfass-Quality. Very accessible packaging machine
- Settings can easily be changed by the Kallfass Easy-Touch-Panel