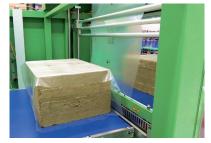

Fully automatic sleevewrapper SUPER WRAP 1600 EM

Perfect packaging for large products

The fully automatic, electromechanical sleevewrapping machine SUPER WRAP 1600 EM was specially designed for wrapping of large format products and is equipped with a continuous heated transverse seal bar. The electromechanical seal bar ensures extremely smooth, lowwear and economical packaging process.

## Your benefits highlighted

- Especially designed for sleevewrapping of large products
- Simplest operating of the SUPER WRAP 1600 EM, even by semi-skilled personnel
- Electromechanical seal bar ensures extremely smooth, low-wear and economical packaging process
- The perfect packaging component for fully automatic production lines
- Stable and robust construction in Kallfass-Quality. Very accessible packaging machine
- Settings can easily be changed by the Kallfass Easy-Touch-Panel