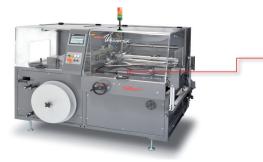

## Universa 500 T

## Perfect for fully automatic film packaging

This system offers proven technology at excellent value. Manufacturing companies with a broad product range and industrial services and contract packaging companies benefit greatly from the efficient production processes and simple handling of the robust, reliable film packaging system.

|                                                            | Technical Specifications    | Universa 500 T                  |   |
|------------------------------------------------------------|-----------------------------|---------------------------------|---|
|                                                            | Transverse seal bar, length | 500 mm                          | = |
|                                                            | Product clearance height    | up to 200 mm                    | Ξ |
|                                                            | Power supply                | 208 - 480 volt                  |   |
|                                                            | Film, centre-folded film    | 12 - 80 μm                      | _ |
|                                                            | Transport speed             | 10 - 35 meter / minute          | = |
|                                                            | Packaging capacity, max.    | 85 cycles / minute              |   |
| The figure may show optional equipment, ordered separately |                             |                                 |   |
|                                                            |                             | A constructive Betrieb angewaht | V |