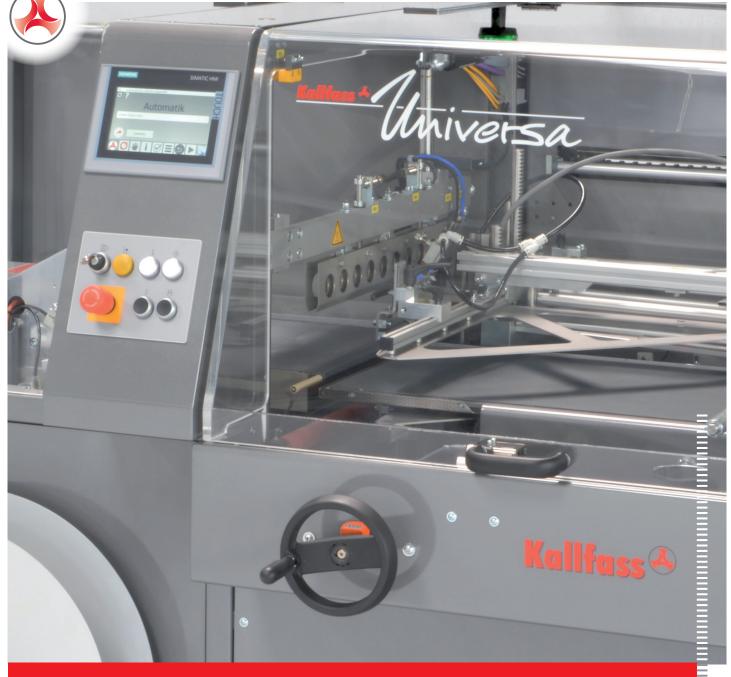

Universa 500 T: Powerful and efficient. The allrounder for your packaging application with new 7" widescreen Easy Touch-Panel.

## Your benefits highlighted

- New user interface: 7" widescreen Easy Touch-Panel for easiest use for intuitive operator guidance. Redesigned graphic surface for perfect packaging results within the shortest time
- Perfect packaging results for small-format products with full-wrap packaging
- Low space requirements due to its compact design
- Easy integration of the system into existing production lines
- Infeed belt can be extended for easy and quick threading of the film
- Continuously heated sealing bar with replaceable sealing ledge, available in various profile shapes for optimum sealing seams, customized to fit the product and film