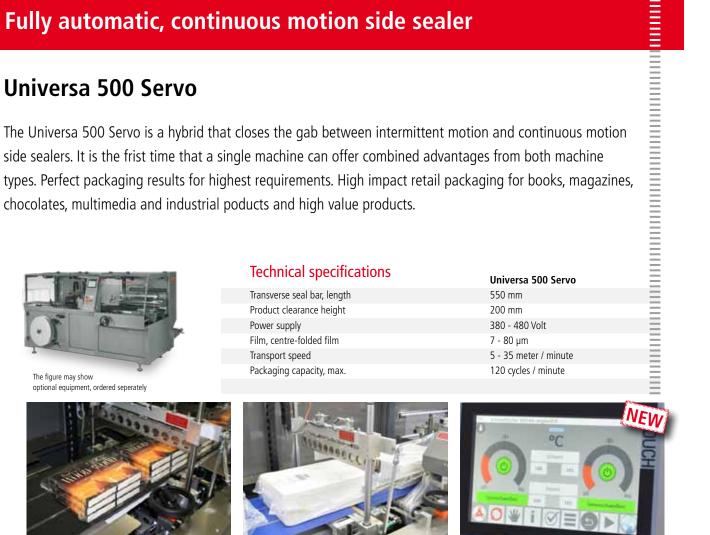

## Fully automatic, continuous motion side sealer UNIVERSA 500 Servo

 Combination between intermittent and continuous motion side sealer

**Complete product range** for efficient packaging processes

## Universa 500 Servo

The Universa 500 Servo is a hybrid that closes the gab between intermittent motion and continuous motion side sealers. It is the frist time that a single machine can offer combined advantages from both machine types. Perfect packaging results for highest requirements. High impact retail packaging for books, magazines, chocolates, multimedia and industrial poducts and high value products.