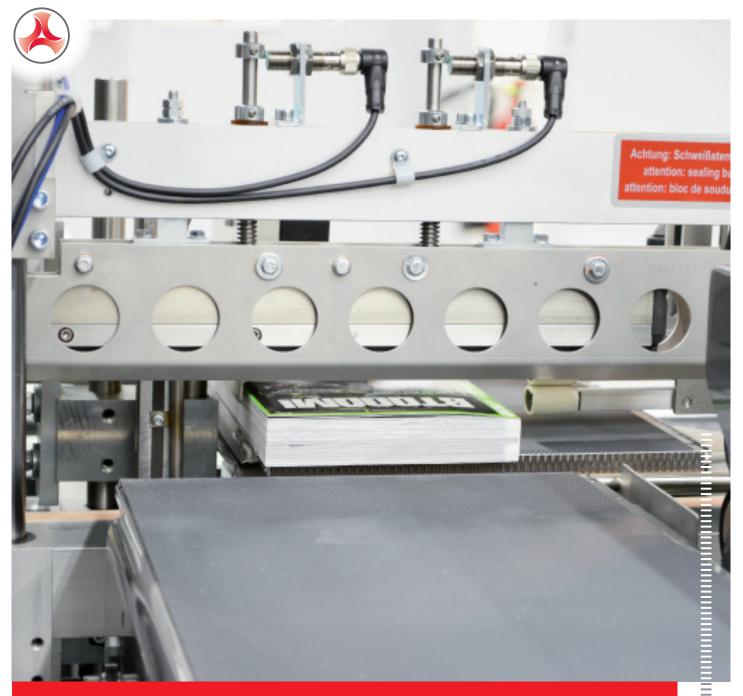

## **UNIVERSA 300**

The smallest member in the Universa family is characterized by its high performance and small footprint. The packaging system with the smallest footprint in the Kallfass range of products, based on the proven and robust Universa series, it produces film packaging in high quality, just like its bigger "family members". Your benefit: Small, powerful, efficient!

## Your benefits highlighted

- New user interface: 7" widescreen Easy Touch-Panel for easiest use for intuitive operator guidance. Redesigned graphic surface for perfect packaging results within the shortest time
- Perfect packaging results for small-format products with full-wrap packaging
- Low space requirements due to its compact design
- Easy integration of the system into existing production lines
- Kallfass product path control for easy changes in format and speed
- Inlet conveyor can be extended for easy and quick threading of the film
- Continuously heated sealing die with replaceable sealing bar, available in various profile shapes for optimum sealing seams, customized to fit the product and film