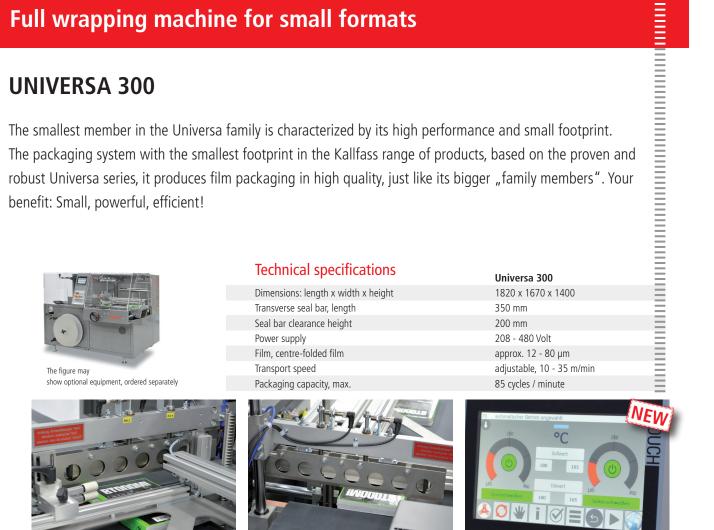

## **UNIVERSA 300**

The smallest member in the Universa family is characterized by its high performance and small footprint. The packaging system with the smallest footprint in the Kallfass range of products, based on the proven and robust Universa series, it produces film packaging in high quality, just like its bigger "family members". Your benefit: Small, powerful, efficient!

## Your benefits highlighted

- New user interface: 7" widescreen Easy Touch-Panel for easiest use for intuitive operator guidance. Redesigned graphic surface for perfect packaging results within the shortest time
- Perfect packaging results for small-format products with full-wrap packaging
- Low space requirements due to its compact design
- Easy integration of the system into existing production lines
- Kallfass product path control for easy changes in format and speed
- Inlet conveyor can be extended for easy and quick threading of the film
- Continuously heated sealing die with replaceable sealing bar, available in various profile shapes for optimum sealing seams, customized to fit the product and film