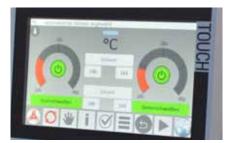

Universa 1000: Powerful and efficient for huge products. The allrounder for your packaging application with new 7" widescreen Easy Touch-Panel.

## Your benefits highlighted

- New user interface: 7" widescreen Easy Touch-Panel for easiest use for intuitive operator guidance. Redesigned graphic surface for perfect packaging results within the shortest time
- Perfect packaging results for small-format products with full-wrap packaging
- Low space requirements due to its compact design
- Easy integration of the system into existing production lines
- Kallfass product path control for easy changes in format and speed
- Inlet conveyor can be extended for easy and guick threading of the film
- Continuously heated sealing die with replaceable sealing bar, available in various profile shapes for optimum sealing seams, customized to fit the product and film