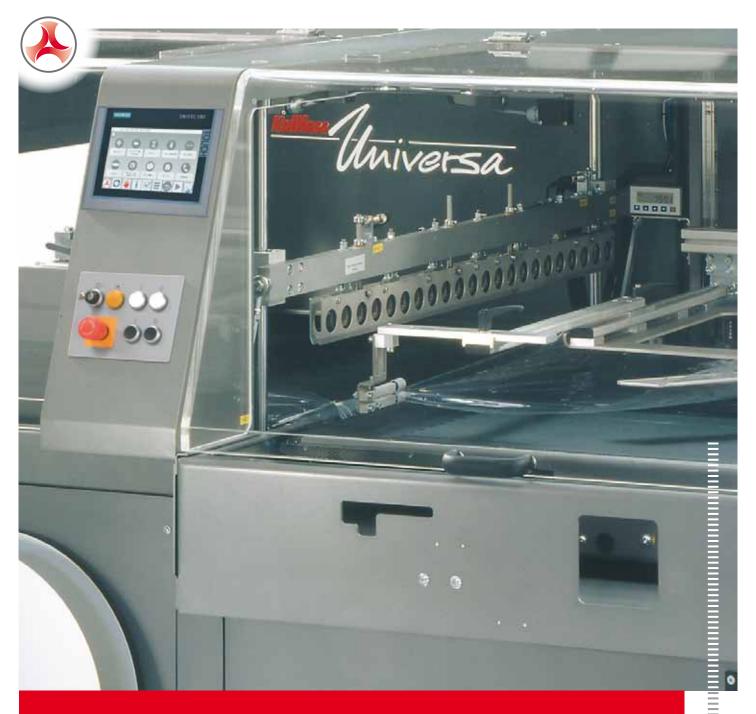

Universa 1000: Powerful and efficient for huge products. The allrounder for your packaging application with new 7" widescreen Easy Touch-Panel.

## Your benefits highlighted

- New user interface: 7" widescreen Easy Touch-Panel for easiest use for intuitive operator guidance. Redesigned graphic surface for perfect packaging results within the shortest time
- Perfect packaging results for small-format products with full-wrap packaging
- Low space requirements due to its compact design
- Easy integration of the system into existing production lines
- Kallfass product path control for easy changes in format and speed
- Inlet conveyor can be extended for easy and guick threading of the film
- Continuously heated sealing die with replaceable sealing bar, available in various profile shapes for optimum sealing seams, customized to fit the product and film