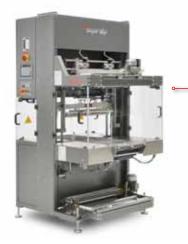

The figure may show optional equipment, ordered seperately

| Tec    | hnica    | l spe     | cifica | tions |
|--------|----------|-----------|--------|-------|
| Tranci | iorco co | al bar le | nath   |       |

**Super Wrap 500** 550 mm up to 400 mm 120 mm 208 - 480 Volt up to 80 μm adjustable, 10 - 40 meter / minute approx. 40 cycles / minute

Super Wrap 500: Especially designed for sleevewrapping in PE-film.