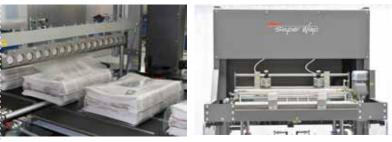

## **SUPER WRAP 500**

The Super Wrap 500 is a fully automatic sleevewrapper. It is especially designed for sleevewrapping newspapers, magazines, brochures or similar printing products as well as glasses and cans on tray in PE-film. The slim is only 1100 mm wide and long. The servo-controlled seal bar is electromechanically driven and guarantees an extremely smooth and low-wear packaging process. The seal bar pressure can be accurately adjusted.

**Super Wrap 500** 550 mm up to 400 mm 120 mm 208 - 480 Volt up to 80 μm adjustable, 10 - 40 meter / minute approx. 40 cycles / minute

Super Wrap 500: Especially designed for sleevewrapping in PE-film.

## Your benefits highlighted

- Especially designed for sleevewrapping newspapers, magazines, brochures or similar printing products as well as glasses and cans on tray in PE-film
- The slim line is only 1100 mm wide and long, so that several packaging lines can be set up in parallel in one hall when space is short
- Servo-controlled seal bar is electromechanically driven (without mechanical brake) and guarantees an extremely smooth and low-wear packaging process. Seal bar pressure can accurately adjusted
- Ideally packaging component for fully automatic production lines