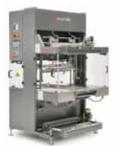

The figure may show optional equipment, ordered seperately

| Tec    | hnica    | l spe     | cifica | tions |
|--------|----------|-----------|--------|-------|
| Tranci | iorco co | al bar le | nath   |       |

**Super Wrap 500** 550 mm up to 400 mm 120 mm 208 - 480 Volt up to 80 μm adjustable, 10 - 40 meter / minute approx. 40 cycles / minute

Super Wrap 500: Especially designed for sleevewrapping in PE-film.