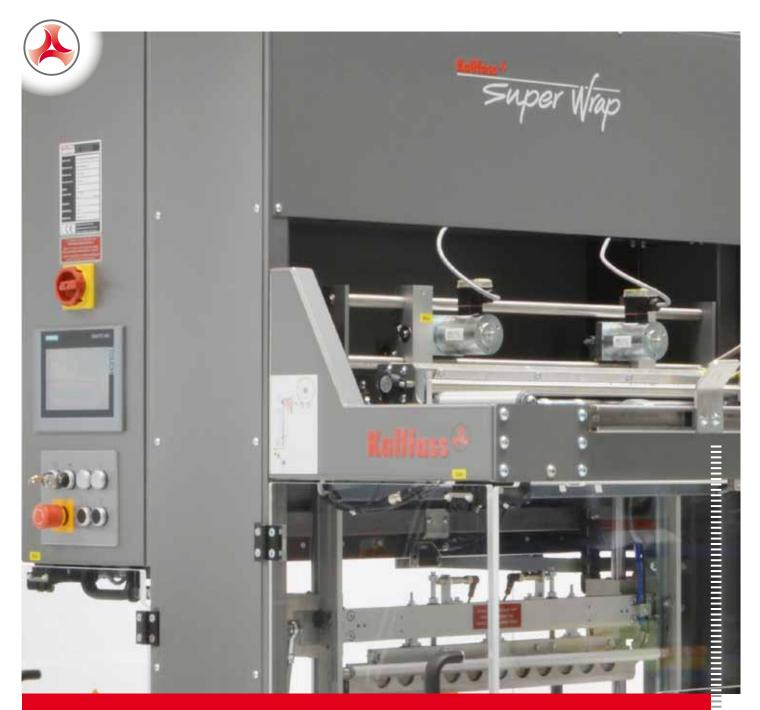

## **SUPER WRAP 500**

The Super Wrap 500 is a fully automatic sleevewrapper. It is especially designed for sleevewrapping newspapers, magazines, brochures or similar printing products as well as glasses and cans on tray in PE-film. The slim is only 1100 mm wide and long. The servo-controlled seal bar is electromechanically driven and guarantees an extremely smooth and low-wear packaging process. The seal bar pressure can be accurately adjusted.

**Super Wrap 500** 550 mm up to 400 mm 120 mm 208 - 480 Volt up to 80 μm adjustable, 10 - 40 meter / minute approx. 40 cycles / minute

Super Wrap 500: Especially designed for sleevewrapping in PE-film.

## Your benefits highlighted

- Especially designed for sleevewrapping newspapers, magazines, brochures or similar printing products as well as glasses and cans on tray in PE-film
- The slim line is only 1100 mm wide and long, so that several packaging lines can be set up in parallel in one hall when space is short
- Servo-controlled seal bar is electromechanically driven (without mechanical brake) and guarantees an extremely smooth and low-wear packaging process. Seal bar pressure can accurately adjusted
- Ideally packaging component for fully automatic production lines