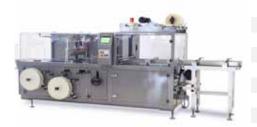

Fully automatic, continuous 2-side sealer SERVO PACKER 500 C



**HIGH SPEED NON-STOP** 



## Fully automatic, continuous 2-side sealer

## **SERVO PACKER 500 C**

Using its continuous operating principle, the Servo Packer 500 C packs products without STOP and GO at HIGH SPEED and in an extremely tight bag. The result is a real rectangular film bag. The best conditions for accurately fitting seams for cube-shaped products. User-friendliness is guaranteed by the 7 inch HM-Interface - Easy Touch - with its easy and intuitive operation.



## **Technical specifications**

| · · · · · · · · · · · · · · · · · · · | Servo Packer Suu C    |
|---------------------------------------|-----------------------|
| Cross seal bar, length                | 550 mm                |
| Seal bar clearance height             | 200 mm                |
| Power supply                          | 400 volt              |
| Film, flat film                       | approx. 11 - 100 μm   |
| Transport speed                       | 5 - 35 meter / minute |
| Packaging capacity, max.              | 150 cycles / minute   |
|                                       |                       |





Sarva Packer 500 C

The Servo Packer 500 C: At high speed into the film bag.

## Your benefits highlighted

- Tight packaging without shrinking
- Attractive package d