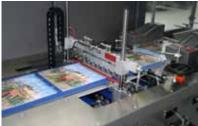

## **SERVO PACKER 500 C**

Using its continuous operating principle, the Servo Packer 500 C packs products without STOP and GO at HIGH SPEED and in an extremely tight bag. The result is a real rectangular film bag. The best conditions for accurately fitting seams for cube-shaped products. User-friendliness is guaranteed by the 7 inch HM-Interface - Easy Touch - with its easy and intuitive operation.

Sarva Packer 500 C

The Servo Packer 500 C: At high speed into the film bag.