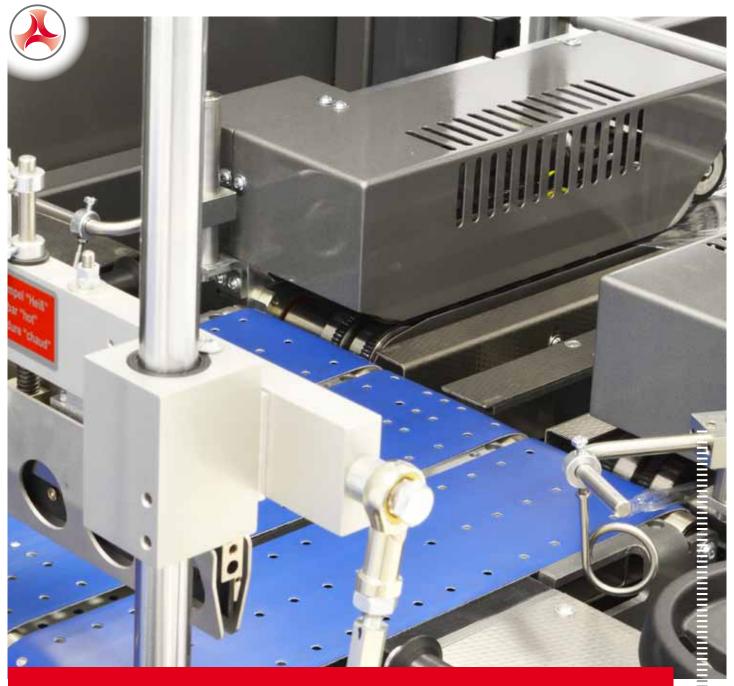

## **SERVO PACKER 500 C**

Using its continuous operating principle, the Servo Packer 500 C packs products without STOP and GO at HIGH SPEED and in an extremely tight bag. The result is a real rectangular film bag. The best conditions for accurately fitting seams for cube-shaped products. User-friendliness is guaranteed by the 7 inch HM-Interface - Easy Touch - with its easy and intuitive operation.

## Your benefits highlighted

- Tight packaging without shrinking
- Attractive package design due to real rectangular film bag
- · Very high productivity, flexibility, reliability and availability of the packaging machine
- Fully automatic, continuous operation. Packaging without STOP and GO.
- Motion controlled travelling cross seal bar system
- Maximum flexibility in the packaging process. Use of PE, PO and PLA films