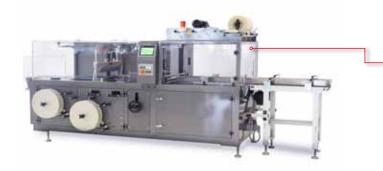

Fully automatic, continuous 2-side sealer SERVO PACKER 500 C



**HIGH SPEED NON-STOP** 



## Fully automatic, continuous 2-side sealer

## **SERVO PACKER 500 C**

Using its continuous operating principle, the Servo Packer 500 C packs products without STOP and GO at HIGH SPEED and in an extremely tight bag. The result is a real rectangular film bag. The best conditions for accurately fitting seams for cube-shaped products. User-friendliness is guaranteed by the 7 inch HM-Interface - Easy Touch - with its easy and intuitive operation.



## **Technical specifications**

| · · · · · · · · · · · · · · · · · · · | Servo Packer Suu C    |
|---------------------------------------|-----------------------|
| Cross seal bar, length                | 550 mm                |
| Seal bar clearance height             | 200 mm                |
| Power supply