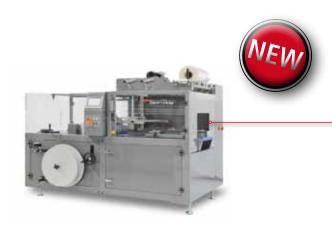

## **SERVO PACKER 500 T**

The new one graceful film wrapping

## **SERVO PACKER 500 T**

The Servo Packer 500 T is the intermittent version of the Servo Packer and offers sophisticated, proven technology. User-friendliness is guaranteed by the 7" HM-Interface - Easy Touch KP3 - with its easy and intuitive operation. The clever alternative for creating a film bag in an attractive package design.