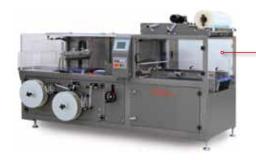

Serve Packer 500

Servo Packer 500. The fast hybrid combines the benefits of a universal side sealer and a film packaging system, making extremely tight packaging possible.

## Servo Packer 500

The SERVO PACKER 500 is "Kallfass's fast hybrid", with motion controlled travelling cross seal bar system, which allows extremely tight packaging, without shrinking. Due to the film transport on both sides, real square plastic bags are generated. These are requirements for accurately fitting seams for cubic products. User-friendliness is guaranteed by the 7" HM-Interface - Easy Touch - with its easy and intuitive operation.