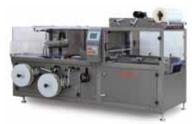

Serve Packer 500

Servo Packer 500. The fast hybrid combines the benefits of a universal side sealer and a film packaging system, making extremely tight packaging possible.

## Servo Packer 500

The SERVO PACKER 500 is "Kallfass's fast hybrid", with motion controlled travelling cross seal bar system, which allows extremely tight packaging, without shrinking. Due to the film transport on both sides, real square plastic bags are generated. These are requirements for accurately fitting seams for cubic products. User-friendliness is guaranteed by the 7" HM-Interface - Easy Touch - with its easy and intuitive operation.