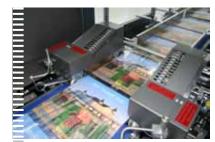

## Servo Packer 500

The SERVO PACKER 500 is "Kallfass's fast hybrid", with motion controlled travelling cross seal bar system, which allows extremely tight packaging, without shrinking. Due to the film transport on both sides, real square plastic bags are generated. These are requirements for accurately fitting seams for cubic products. User-friendliness is guaranteed by the 7" HM-Interface - Easy Touch - with its easy and intuitive operation.

Serve Packer 500

Servo Packer 500. The fast hybrid combines the benefits of a universal side sealer and a film packaging system, making extremely tight packaging possible.

## Your benefits highlighted

- Tight packaging without shrinking
- Attractive package design due to real rectangular film bag
- · Very high productivity, flexibility, reliability and availability of the packaging machine
- Fully automatic, continuous operation
- Motion controlled travelling cross seal bar system
- Maximum flexibility in the packaging process. Use of PE, PO and PLA films