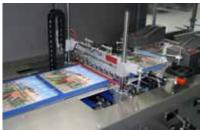

## Servo Packer 500

The SERVO PACKER 500 is "Kallfass's fast hybrid", with motion controlled travelling cross seal bar system, which allows extremely tight packaging, without shrinking. Due to the film transport on both sides, real square plastic bags are generated. These are requirements for accurately fitting seams for cubic products. User-friendliness is guaranteed by the 7" HM-Interface - Easy Touch - with its easy and intuitive operation.

Serve Packer 500

Servo Packer 500. The fast hybrid combines the benefits of a universal side sealer and a film packaging system, making extremely tight packaging possible.

## Your benefits highlighted

- Tight packaging without shrinking
- Attractive package design due to real rectangular film bag
- · Very high productivity, flexibility, reliability and availability of the packaging machine
- Fully automatic, continuous operation
- Motion controlled travelling cross seal bar system
- Maximum flexibility in the packaging process. Use of PE, PO and PLA films