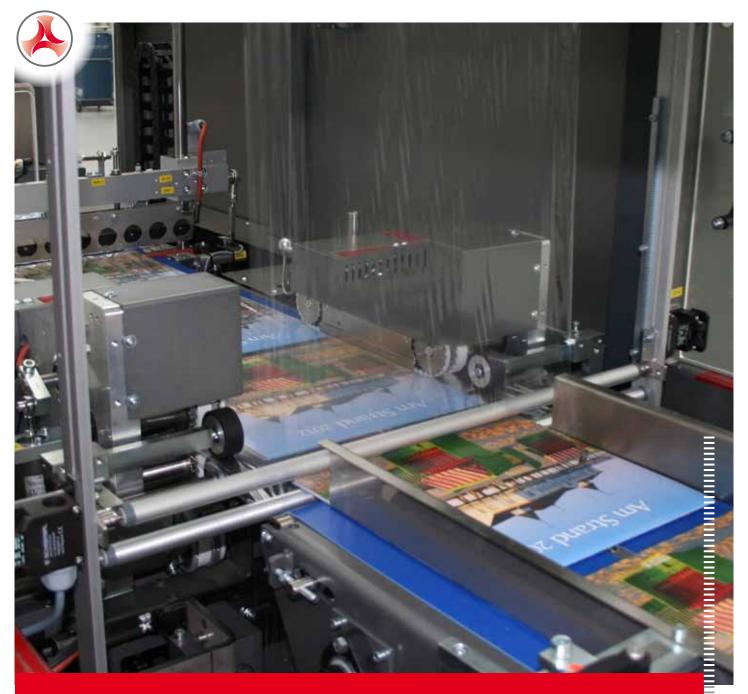

## Servo Packer 500

The SERVO PACKER 500 is "Kallfass's fast hybrid", with motion controlled travelling cross seal bar system, which allows extremely tight packaging, without shrinking. Due to the film transport on both sides, real square plastic bags are generated. These are requirements for accurately fitting seams for cubic products. User-friendliness is guaranteed by the 7" HM-Interface - Easy Touch - with its easy and intuitive operation.

The figure may show optional equipment, ordered seperately