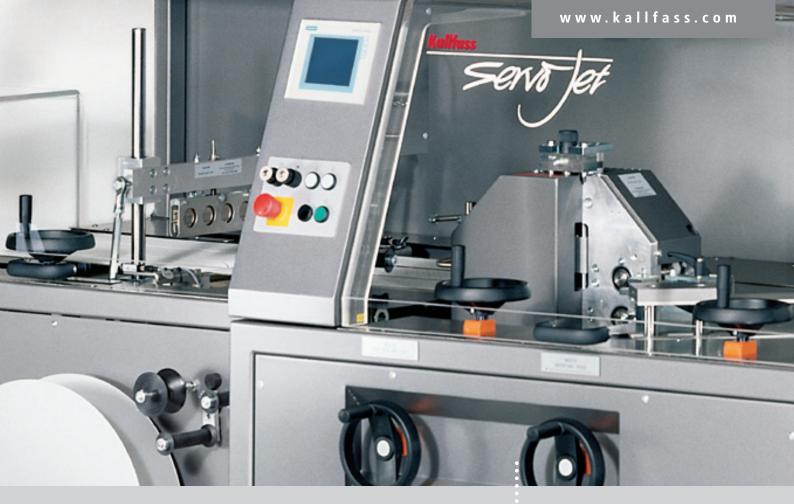

# Smart Technology for more flexibility

Continuous motion side sealers for reliable and troublefree high-performance packaging. The innovative linkage of decentralized servo drives with a PC-based ELAU MAX 4 (Gen 3) control system results in high performance with an attractive pricing.

The decentralized and expandable system structure of the controller manages all programmable logic controller (PLC) functions as well as all movements in the machine with extreme precision and reliability. In conjunction with servo drive systems, this perfected PC-based technology provides highest flexibility for fast, smooth and high-quality wrapping of products. The processing speeds are considerably higher than those of traditional programmable logic controller (PLC).

# Your benefits by using our innovative technology:

Travelling cross-sealing system

Continuous side-sealing system

PacDrive™ from ELAU

operator interface and error diagnostic by colour Touchpanel (available languages: German, English, French) incl. Product Data Memory for various products