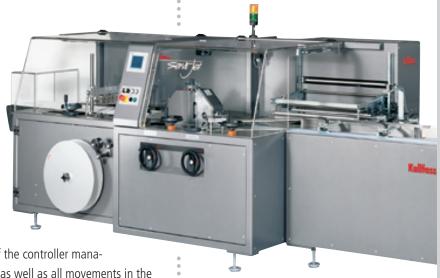

The decentralized and expandable system structure of the controller manages all programmable logic controller (PLC) functions as well as all movements in the machine with extreme precision and reliability. In conjunction with servo drive systems, this perfected PC-based technology provides highest flexibility for fast, smooth and high-quality wrapping of products. The processing speeds are considerably higher than those of traditional programmable logic controller (PLC).