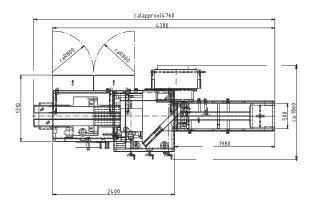

# Machine dimensions (approx. in mm):

(This drawing may show options which are not included in the basic machine version and are available against up-charge only.)

Hinweis: Kein Druckluftanschluß erforderlich! Note: No compresed air