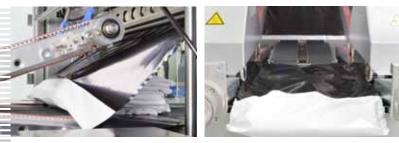

## LOGI WRAP 800

The Logi Wrap 800 is a fully automatic horizontal bagging machine for random size products. It is especially designed for the mailing and logistics industry to manage the mailing and returns in an effective and efficient way. Easy to integrate into the product flow of any supply chain, or also to be used as a stand-alone solution.

## Your benefits highlighted

- Film bag with stable, durable side seals, completely sealed on all four sides
- Very small footprint. Easy to integrate into the product flow of any supply chain with a minimum of space requirements, or also to be used as a stand-alone solution
- After packing cycle, the product is discharged from the machine
- Packs reliably varying product dimensions in random order
- Capacity speed of up to 1800 cycles per hour
- All usual trade films, such as polyolefin, polyethylene, poly lactide acid (PLA), unprinted, printed, transparent or coloured (opaque) can be easily processed
- Easy integration of label printers and data connection