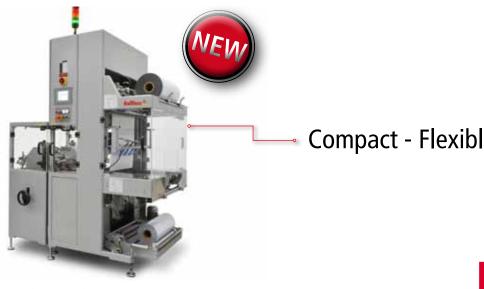

## HORIZONTAL BAGGING MACHINE LOGI WRAP 800

**Complete product range** for efficient packaging processes Compact - Flexible - Powerful

## LOGI WRAP 800

The Logi Wrap 800 is a fully automatic horizontal bagging machine for random size products. It is especially designed for the mailing and logistics industry to manage the mailing and returns in an effective and efficient way. Easy to integrate into the product flow of any supply chain, or also to be used as a stand-alone solution.