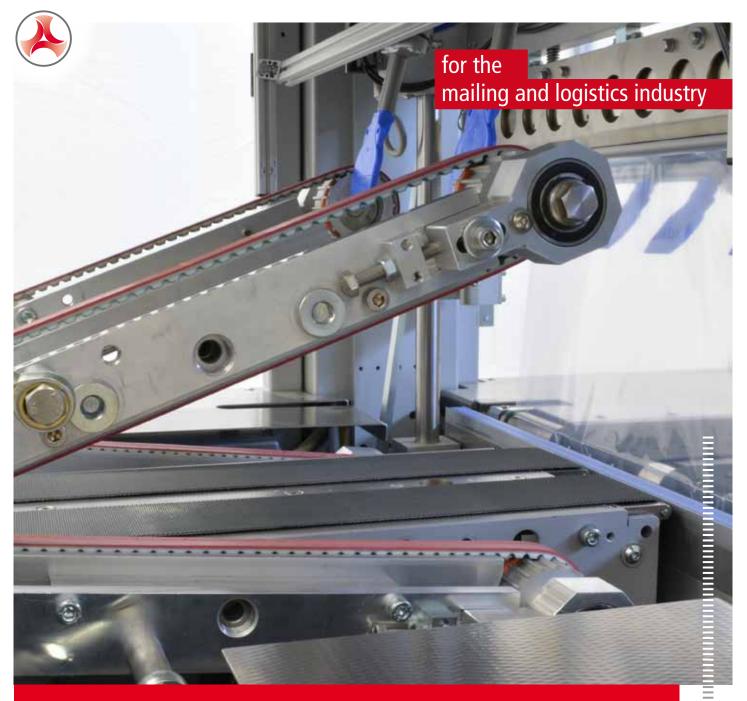

## LOGI WRAP 800

The Logi Wrap 800 is a fully automatic horizontal bagging machine for random size products. It is especially designed for the mailing and logistics industry to manage the mailing and returns in an effective and efficient way. Easy to integrate into the product flow of any supply chain, or also to be used as a stand-alone solution.

## Your benefits highlighted

- Film bag with stable, durable side seals, completely sealed on all four sides
- Very small footprint. Easy to integrate into the product flow of any supply chain with a minimum of space requirements, or also to be used as a stand-alone solution
- After packing cycle, the product is discharged from the machine
- Packs reliably varying product dimensions in random order
- Capacity speed of up to 1800 cycles per hour
- All usual trade films, such as polyolefin, polyethylene, poly lactide acid (PLA), unprinted, printed, transparent or coloured (opaque) can be easily processed
- Easy integration of label printers and data connection