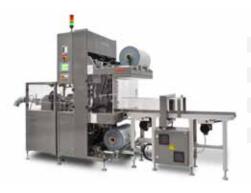

## HORIZONTAL BAGGING MACHINE LOGI WRAP 500 3D

A super-talented film packaging machine

**Complete product range** for efficient packaging processes

## LOGI WRAP 500 3D

This "super talent" uses a measurement grid to identify the product dimensions and adapts the film packaging automatically to fit the product. Thus, tailor-dimensioned film packaging is always ensured. Regardless of wheter shipping or return packaging, display or protective packaging, individual or container packaging, from now on you only need one machine to package your entire product range. The Logi Wrap 500 3D!