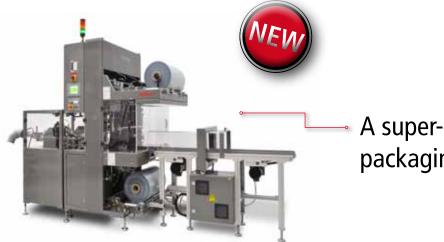

## HORIZONTAL BAGGING MACHINE LOGI WRAP 500 3D

A super-talented film packaging machine

**Complete product range** for efficient packaging processes

## LOGI WRAP 500 3D

This "super talent" uses a measurement grid to identify the product dimensions and adapts the film packaging automatically to fit the product. Thus, tailor-dimensioned film packaging is always ensured. Regardless of wheter shipping or return packaging, display or protective packaging, individual or container packaging, from now on you only need one machine to package your entire product range. The Logi Wrap 500 3D!