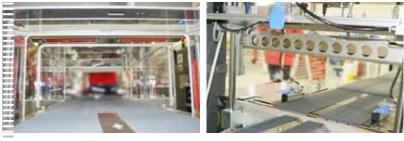

## LOGI WRAP 500 3D

This "super talent" uses a measurement grid to identify the product dimensions and adapts the film packaging automatically to fit the product. Thus, tailor-dimensioned film packaging is always ensured. Regardless of wheter shipping or return packaging, display or protective packaging, individual or container packaging, from now on you only need one machine to package your entire product range. The Logi Wrap 500 3D!

The measurement grid identifies the product dimensions for each customized packaging