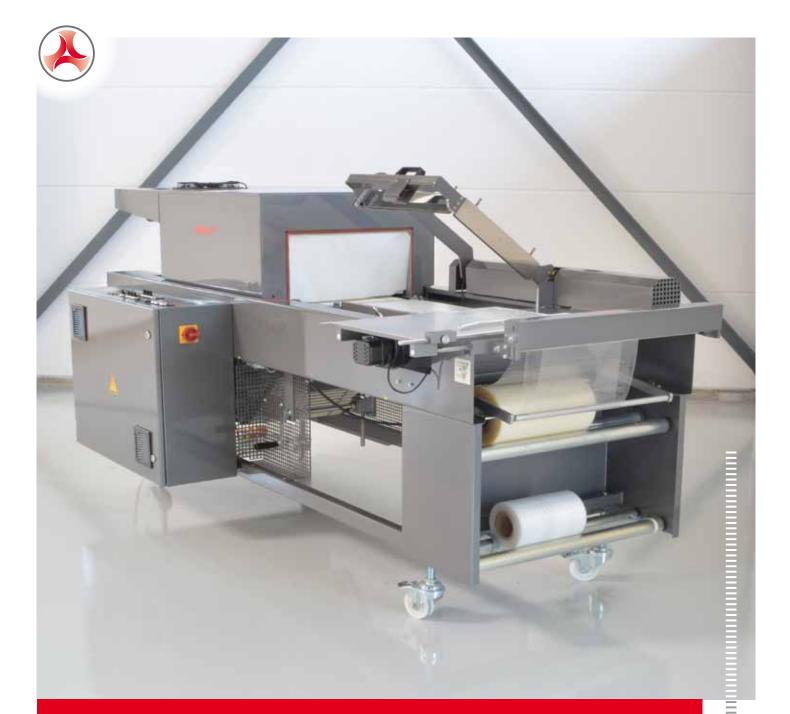

## KC 5040/450 Universal

The compact L-sealer KC 5040/450 in combination with high performance shrink tunnel. The qualities of this series of machines become evident when subjected to hard, continuous use. Products such as for example printed material, sets of glassware or oil canisters can all be packed quickly and economically whilst maintaining a high quality.