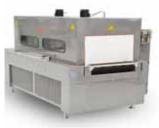

### Compact 650 DD

#### Shrink tunnel with four-way ring nozzle heating system.

The Compact 650 DD from Kallfass shrinks in an extremely energy-efficient manner, using only the requiered amount of energy for optimal product packaging results. This is accomplished using four individually adjustable heating zones with a continuously adjustable fan speed and 4-way frequency control. Ensuring careful use of the world's resources.