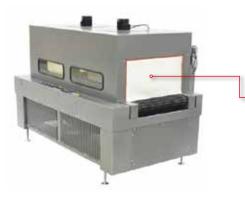

all and the first state of the state of the

The figure may show optional equipment, ordered seperately

| lechnical specifications            | Compact 650 DD       |
|-------------------------------------|----------------------|
| Adjustable working height           | 800 - 900 mm         |
| Tunnel clearance width, height      | 650 mm, 400 / 200 mm |
| Lenght of the heated tunnel hood    | 1900 mm              |
| Power supply                        | 208 - 480 Volt       |
| Continuously adjustable temperature | bis 190° C           |
| Transport speed                     | 10 - 35 m/min        |
| Installed heating capacity          | 4 x 4,5 KW           |