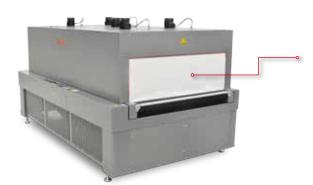

# SHRINK TUNNEL COMPACT 1300 PD

Smart technology for energy-efficient shrinking

#### The Compact 1300 PD for packaging large products.

The unique ring nozzle heating system, multiple installed, makes it possible due to the smart technology, to package very large products with minimum energy requirement. The highly effective heat insulation and extremely accurate temperature control ensure perfect packaging results. The tunnel is designed for the upper performance range.

The figure may show optional equipment