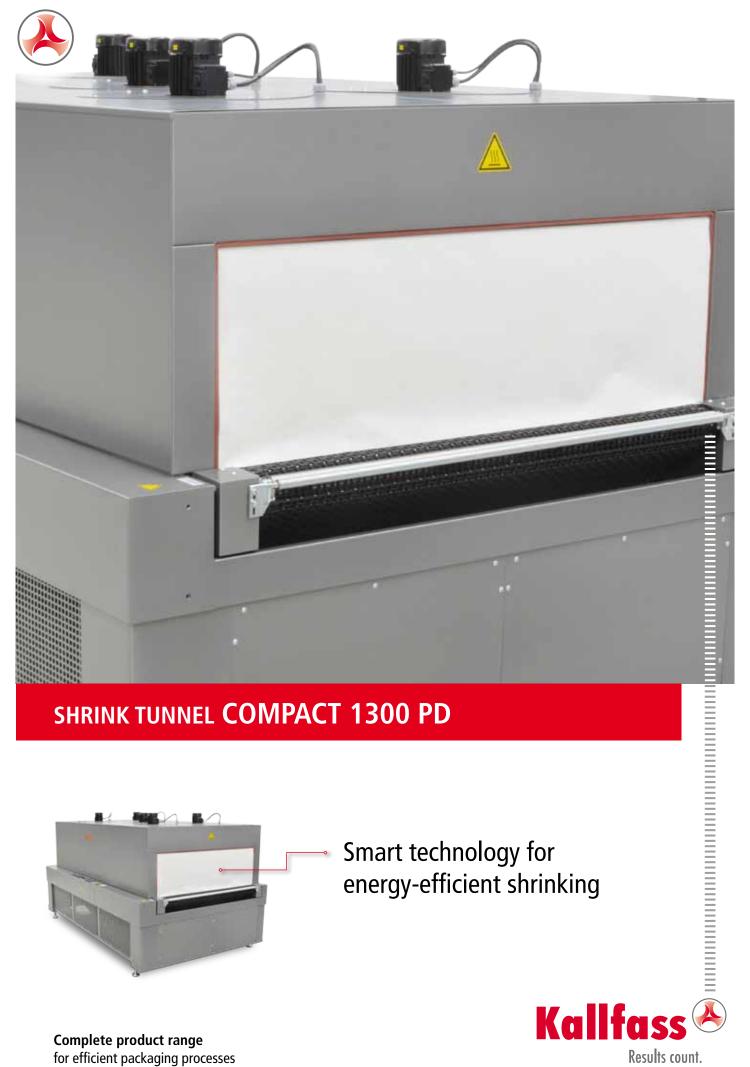

# SHRINK TUNNEL COMPACT 1300 PD

Smart technology for energy-efficient shrinking

## **Shrink Tunnel for very large formats**

### **COMPACT 1300 PD**

#### The Compact 1300 PD for packaging large products.

The unique ring nozzle heating system, multiple installed, makes it possible due to the smart technology, to package very large products with minimum energy requirement. The highly effective heat insulation and extremely accurate temperature control ensure perfect packaging results. The tunnel is designed for the upper performance range.