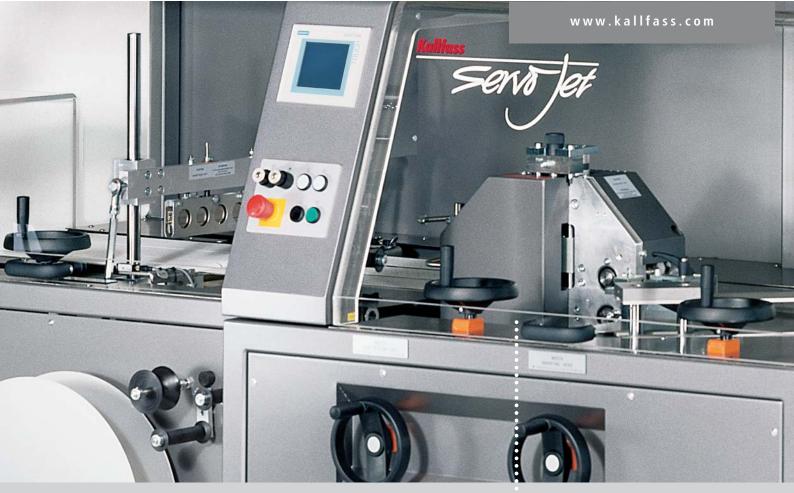

## Smart Technology for more flexibility

Continuous motion side sealers for reliable and troublefree high-performance packaging. The innovative linkage of decentralized servo drives with a PC-based ELAU MAX 4 (Gen 3) control system results in high performance with an attractive pricing.

Servo Jet 400/80 reaches a top performance of approx. 80 packs/min., Servo Jet 400/120 goes up to 120 packs/min., and the Servo Jet 400/170 peaks at approx. 170 packs/min. A colour Touchpanel with product data memory for various products allows quick changeovers by simply calling up the needed data from the database.

## Facts, data, figures

Technical data Servo Jet 400/80 · 400/120 · 400/170

Min./max. product length: 80 mm/upon request
Min./max. product width: 50 mm/400 mm

Sealing systems (cross sealer): Special coating, permanently heated, maintenance free, fast and easy exchangeable

sealing ledge in different profiles for high-quality seals

Width of cross seal bar: 450 mm

Max. clearance height of cross sealer: max. 200 mm

Operator interface: colour Touchpanel, ELAU

Variable speeds transport conveyor: depending on model: from max. 35 m/min. up to max. 58 m/min.

#### Selected advantages

Continuous motion seal bar

Continuous packaging process without product stop

Continuous side sealing system

Film tear and film end control

Infinitely variable conveyor speed

Automatic and power driven waste film take-up winder