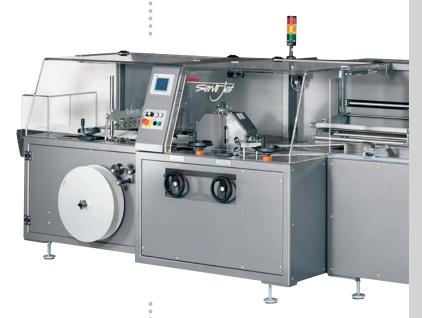

Fully-automatic high-performance side sealer with continuous motion sealing system

# Servo Jet 400 series

## Smart Technology for more flexibility

Continuous motion side sealers for reliable and troublefree high-performance packaging. The innovative linkage of decentralized servo drives with a PC-based ELAU MAX 4 (Gen 3) control system results in high performance with an attractive pricing.