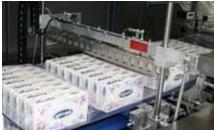

Fully automatic, continuous motion side sealer UNIVERSA 800 Servo

Combination between intermittent and continuous motion side sealer

The Universa 800 Servo is a hybrid that closes the gab between intermittent motion and continuous motion side sealers. It is the frist time that a single machine can offer combined advantages from both machine types. Perfect packaging results for highest requirements. High impact retail packaging for industrial poducts and high value products in large format.

## Your benefits highlighted

- Accurately dimensioned square bags due to distorsion-free film transport
  Vacuum transport belt as optional feature
- Perfect packaging results for highest requirements
- High impact retail packaging for nearly all branches. Also for stacked products
- Travelling cross seal unit
- Integration into a production line is straightforward
- Randomly spaced products of different lengths can be wrapped
- Almost effortless product changeover with only a few adjustments