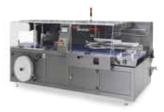

Fully automatic, continuous motion side sealer UNIVERSA 800 Servo

Combination between intermittent and continuous motion side sealer

The Universa 800 Servo is a hybrid that closes the gab between intermittent motion and continuous motion side sealers. It is the frist time that a single machine can offer combined advantages from both machine types. Perfect packaging results for highest requirements. High impact retail packaging for industrial poducts and high value products in large format.

The figure may show optional equipment, ordered seperately