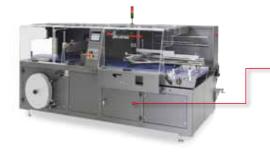

Fully automatic, continuous motion side sealer UNIVERSA 800 Servo

Combination between intermittent and continuous motion side sealer

The Universa 800 Servo is a hybrid that closes the gab between intermittent motion and continuous motion side sealers. It is the frist time that a single machine can offer combined advantages from both machine types. Perfect packaging results for highest requirements. High impact retail packaging for industrial poducts and high value products in large format.

The figure may show optional equipment, ordered seperately