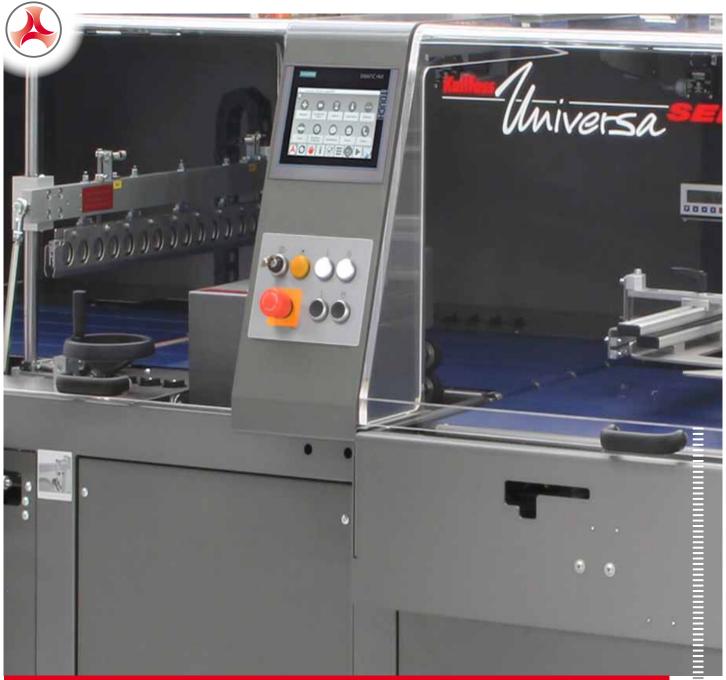

Universa 900 Serve

Universa 800 Servo: Perfect packaging results for highest requirements. With 7" widescreen Easy Touch-Panel.

## Your benefits highlighted

- Accurately dimensioned square bags due to distorsion-free film transport
  Vacuum transport belt as optional feature
- Perfect packaging results for highest requirements
- High impact retail packaging for nearly all branches. Also for stacked products
- Travelling cross seal unit
- Integration into a production line is straightforward
- Randomly spaced products of different lengths can be wrapped
- Almost effortless product changeover with only a few adjustments