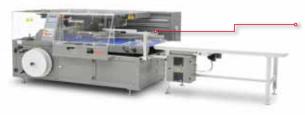

Universa 200

Universa 800: Powerful and efficient for large-scale products. The allrounder for your packaging application with new 7" widescreen Easy Touch-Panel.