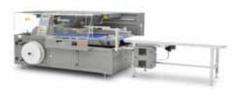

Universa 200

Universa 800: Powerful and efficient for large-scale products. The allrounder for your packaging application with new 7" widescreen Easy Touch-Panel.