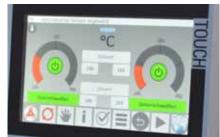

#### Your benefits highlighted

- New user interface: 7" widescreen Easy Touch-Panel for easiest use for intuitive operator guidance. Redesigned graphic surface for perfect packaging results within the shortest time
- Perfect packaging results for small-format products with full-wrap packaging
- Low space requirements due to its compact design
- Easy integration of the system into existing production lines
- Kallfass product path control for easy changes in format and speed
- Inlet conveyor can be extended for easy and guick threading of the film
- Continuously heated sealing die with replaceable sealing bar, available in various profile shapes for optimum sealing seams, customized to fit the product and film