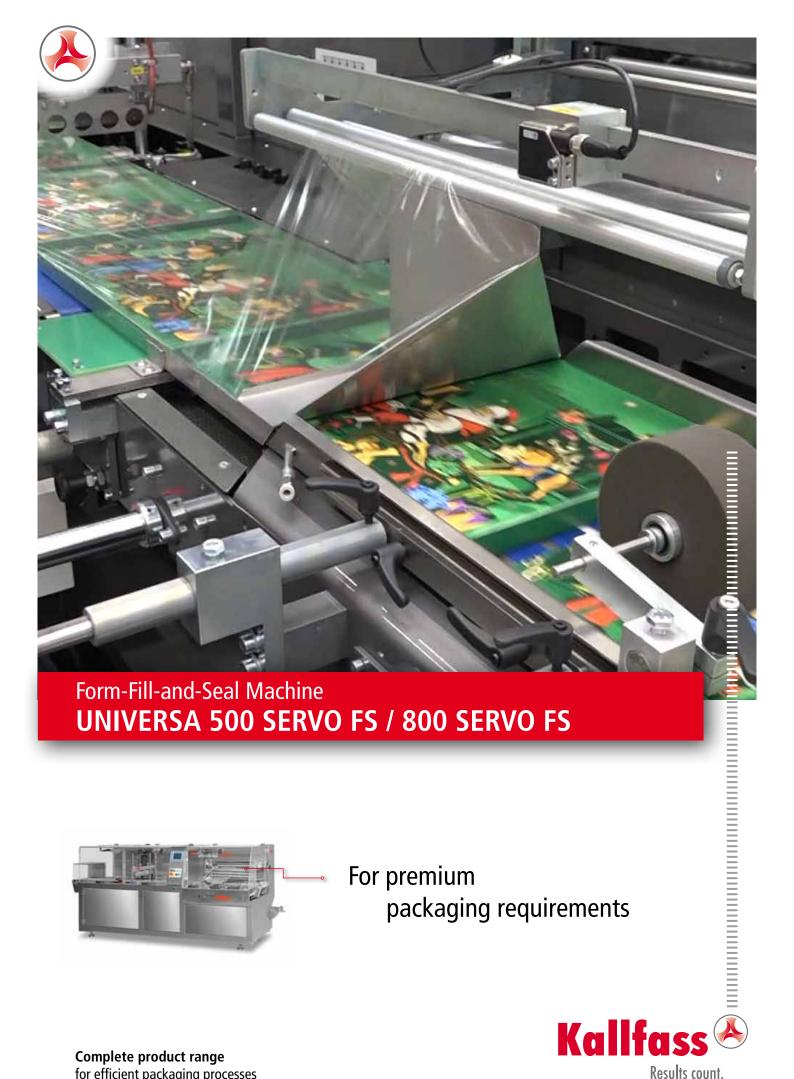

## UNIVERSA 500 SERVO FS and UNIVERSA 800 SERVO FS

The UNIVERSA SERVO FS is a hybrid that closes the gab between intermittent motion and continuous motion lap sealers. It is the first time that a single machine can offer combined advantages of both machine types. Perfect packaging results for highest requirements. Distortion-free, accurately dimensioned square bags for high impact retail packaging without film residue. Most popular type of packaging for premium chocolate manufacturers worldwide.

Universa 500 Servo FS: film overlap for premium packaging requirements.

## Your benefits highlighted

- Accurately dimensioned square bags due to distortion-free film transport.
  Vacuum transport belt as optional feature
- Perfect packaging results for highest requirements
- High impact retail packaging for sweets and confectionery
- Travelling cross seal bar
- Easy to integrate in your production line
- Randomly spaced products of different lengths can be wrapped
- Simple product changeover
- No film rest by bottom overlap seal