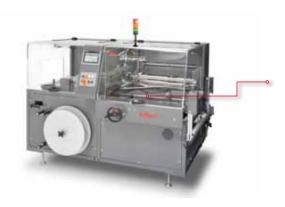

Fully-automatic side sealer UNIVERSA 500

Side sealer for virtually all packaging tasks

## Universa 500

## Excellent economic performance has a name - Universa

The name of this universal film packaging machine represents both its underlying concept and its objective. Manufacturing companies with a broad product range and industrial services as well as contract packaging companies benefit greatly from the efficient production processes. Precise compliance of the bag length ensures a high standard of quality for the film packaging.