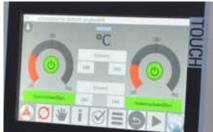

Universa 500: Compact, powerful and efficient. The allrounder for your packaging application with new 7" widescreen Easy Touch-Panel.

## Your benefits highlighted

- New user interface: 7" widescreen Easy Touch-Panel for easiest use for intuitive operator guidance. Redesigned graphic surface for perfect packaging results within the shortest time
- Perfect packaging results for small-format products with full-wrap packaging
- Low space requirements due to its compact design
- Easy integration of the system into existing production lines
- Kallfass product path control for easy changes in format and speed
- Inlet conveyor can be extended for easy and guick threading of the film
- Continuously heated sealing die with replaceable sealing bar, available in various profile shapes for optimum sealing seams, customized to fit the product and film