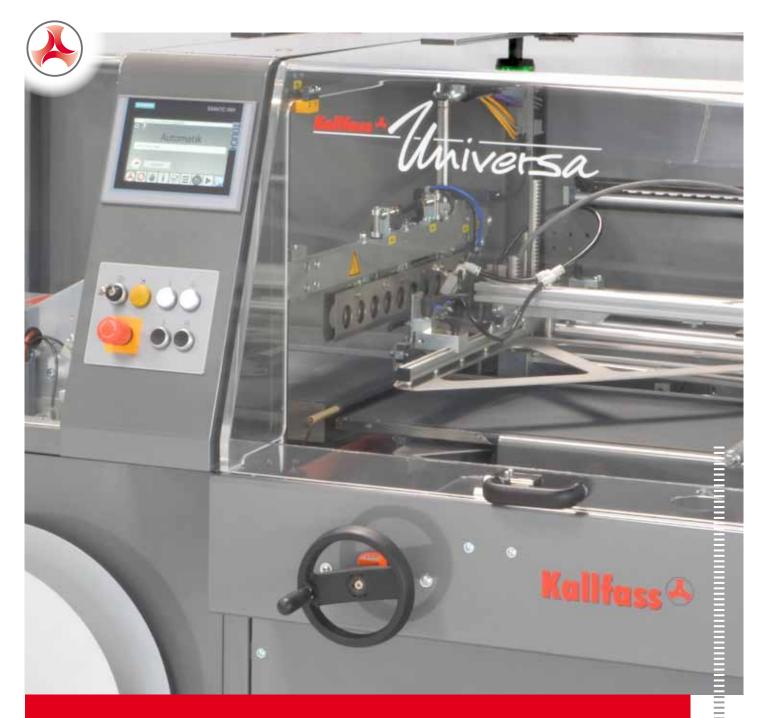

Universa 500: Compact, powerful and efficient. The allrounder for your packaging application with new 7" widescreen Easy Touch-Panel.

## Your benefits highlighted

- New user interface: 7" widescreen Easy Touch-Panel for easiest use for intuitive operator guidance. Redesigned graphic surface for perfect packaging results within the shortest time
- Perfect packaging results for small-format products with full-wrap packaging
- Low space requirements due to its compact design
- Easy integration of the system into existing production lines
- Kallfass product path control for easy changes in format and speed
- Inlet conveyor can be extended for easy and guick threading of the film
- Continuously heated sealing die with replaceable sealing bar, available in various profile shapes for optimum sealing seams, customized to fit the product and film