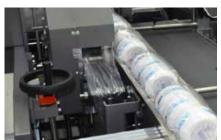

Fully-automatic side sealer UNIVERSA 500

Side sealer for virtually all packaging tasks

## Excellent economic performance has a name - Universa

The name of this universal film packaging machine represents both its underlying concept and its objective. Manufacturing companies with a broad product range and industrial services as well as contract packaging companies benefit greatly from the efficient production processes. Precise compliance of the bag length ensures a high standard of quality for the film packaging.

Universa 500: Compact, powerful and efficient. The allrounder for your packaging application with new 7" widescreen Easy Touch-Panel.