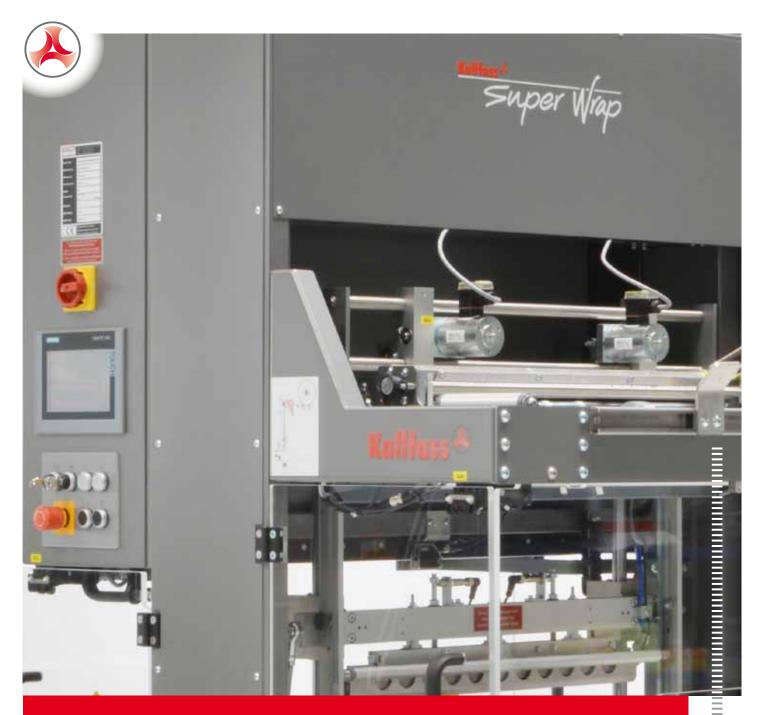

## **SUPER WRAP 500**

The Super Wrap 500 is a fully automatic sleevewrapper. It is especially designed for sleevewrapping newspapers, magazines, brochures or similar printing products as well as glasses and cans on tray in PE-film.

The slim is only 1100 mm wide and long. The servo-controlled seal bar is electromechanically driven and guarantees an extremely smooth and low-wear packaging process. The seal bar pressure can be accurately adjusted.

Super Wrap 500: Especially designed for sleevewrapping in PE-film.

## Your benefits highlighted

- Especially designed for sleevewrapping newspapers, magazines, brochures or similar printing products as well as glasses and cans on tray in PE-film
- The slim line is only 1100 mm wide and long, so that several packaging lines can be set up in parallel in one hall when space is short
- Servo-controlled seal bar is electromechanically driven (without mechanical brake) and guarantees an extremely smooth and low-wear packaging process. Seal bar pressure can accurately adjusted
- Ideally packaging component for fully automatic production lines