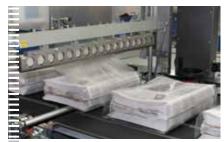

## **SUPER WRAP 500**

The Super Wrap 500 is a fully automatic sleevewrapper. It is especially designed for sleevewrapping newspapers, magazines, brochures or similar printing products as well as glasses and cans on tray in PE-film.

## Your benefits highlighted

- Especially designed for sleevewrapping newspapers, magazines, brochures or similar printing products as well as glasses and cans on tray in PE-film
- The slim line is only 1100 mm wide and long, so that several packaging lines can be set up in parallel in one hall when space is short
- Servo-controlled seal bar is electromechanically driven (without mechanical brake) and guarantees an extremely smooth and low-wear packaging process. Seal bar pressure can accurately adjusted
- Ideally packaging component for fully automatic production lines