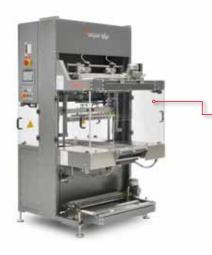

## **SUPER WRAP 500**

The Super Wrap 500 is a fully automatic sleevewrapper. It is especially designed for sleevewrapping newspapers, magazines, brochures or similar printing products as well as glasses and cans on tray in PE-film.

The figure may show optional equipment, ordered seperately

Super Wrap 500: Especially designed for sleevewrapping in PE-film.