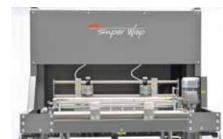

## **SUPER WRAP 500**

The Super Wrap 500 is a fully automatic sleevewrapper. It is especially designed for sleevewrapping newspapers, magazines, brochures or similar printing products as well as glasses and cans on tray in PE-film.

The slim is only 1100 mm wide and long. The servo-controlled seal bar is electromechanically driven and guarantees an extremely smooth and low-wear packaging process. The seal bar pressure can be accurately adjusted.

Super Wrap 500: Especially designed for sleevewrapping in PE-film.