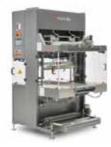

## **SUPER WRAP 500**

The Super Wrap 500 is a fully automatic sleevewrapper. It is especially designed for sleevewrapping newspapers, magazines, brochures or similar printing products as well as glasses and cans on tray in PE-film.

The slim is only 1100 mm wide and long. The servo-controlled seal bar is electromechanically driven and guarantees an extremely smooth and low-wear packaging process. The seal bar pressure can be accurately adjusted.

Super Wrap 500: Especially designed for sleevewrapping in PE-film.