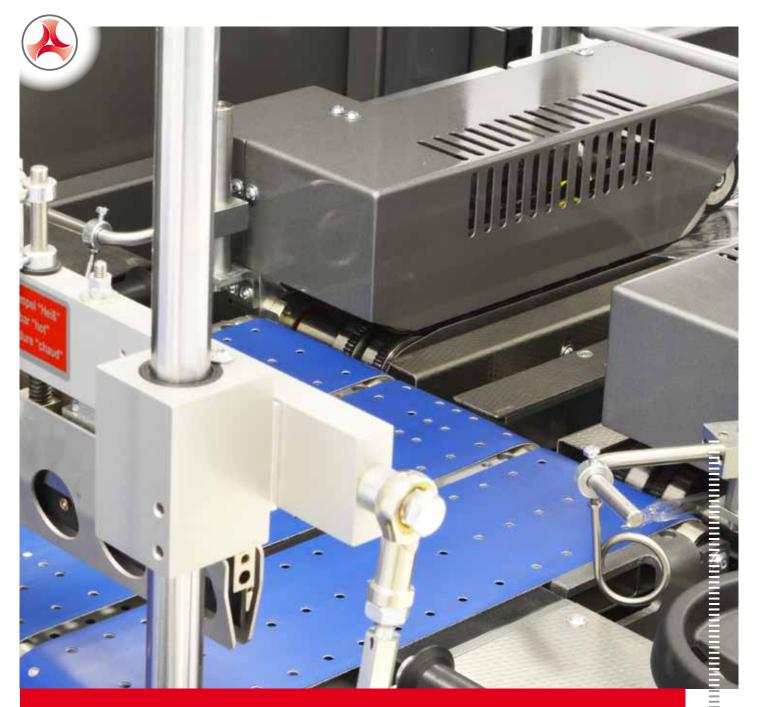

## SERVO PACKER 500 C

Using its continuous operating principle, the Servo Packer 500 C packs products without STOP and GO at HIGH SPEED and in an extremely tight bag. The result is a real rectangular film bag. The best conditions for accurately fitting seams for cube-shaped products. User-friendliness is guaranteed by the 7 inch HM-Interface - Easy Touch - with its easy and intuitive operation.

Servo Packer 500 C 550 mm 200 mm 400 volt approx. 11 - 100 μm 5 - 35 meter / minute 150 cycles / minute 

The Servo Packer 500 C: At high speed into the film bag.

## Your benefits highlighted

- Tight packaging without shrinking
- Attractive package design due to real rectangular film bag
- Very high productivity, flexibility, reliability and availability of the packaging machine
- Fully automatic, continuous operation. Packaging without STOP and GO.
- Motion controlled travelling cross seal bar system
- Maximum flexibility in the packaging process. Use of PE, PO and PLA films