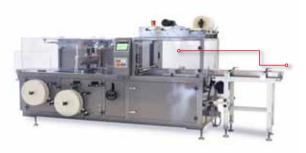

## Fully automatic, continuous 2-side sealer SERVO PACKER 500 C

## SERVO PACKER 500 C

Using its continuous operating principle, the Servo Packer 500 C packs products without STOP and GO at HIGH SPEED and in an extremely tight bag. The result is a real rectangular film bag. The best conditions for accurately fitting seams for cube-shaped products. User-friendliness is guaranteed by the 7 inch HM-Interface - Easy Touch - with its easy and intuitive operation.