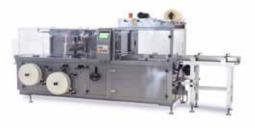

## Fully automatic, continuous 2-side sealer SERVO PACKER 500 C

## SERVO PACKER 500 C

Using its continuous operating principle, the Servo Packer 500 C packs products without STOP and GO at HIGH SPEED and in an extremely tight bag. The result is a real rectangular film bag. The best conditions for accurately fitting seams for cube-shaped products. User-friendliness is guaranteed by the 7 inch HM-Interface - Easy Touch - with its easy and intuitive operation.