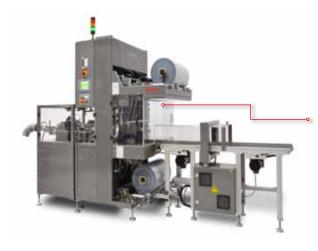

HORIZONTAL BAGGING MACHINE LOGI WRAP 800 3D

A super-talented film packaging machine

## **LOGI WRAP 800 3D**

This "super talent" uses a measurement grid to identify the product dimensions and adapts the film packaging automatically to fit the product. Thus, tailor-dimensioned film packaging is always ensured. Regardless of wheter shipping or return packaging, display or protective packaging, individual or container packaging, from now on you only need one machine to package your entire product range. The Logi Wrap 800 3D.

## **Technical specifications** Logi Wrap 800 3D Dimensions: length x width x height 1800 x 1300 x 2100 Transverse seal bar, length Seal bar clearance height 250 mm Product length, min. 120 mm Packaging capacity, max. 1800 cycles / hour Film, flat film up to 850 mm Label printing / data connection