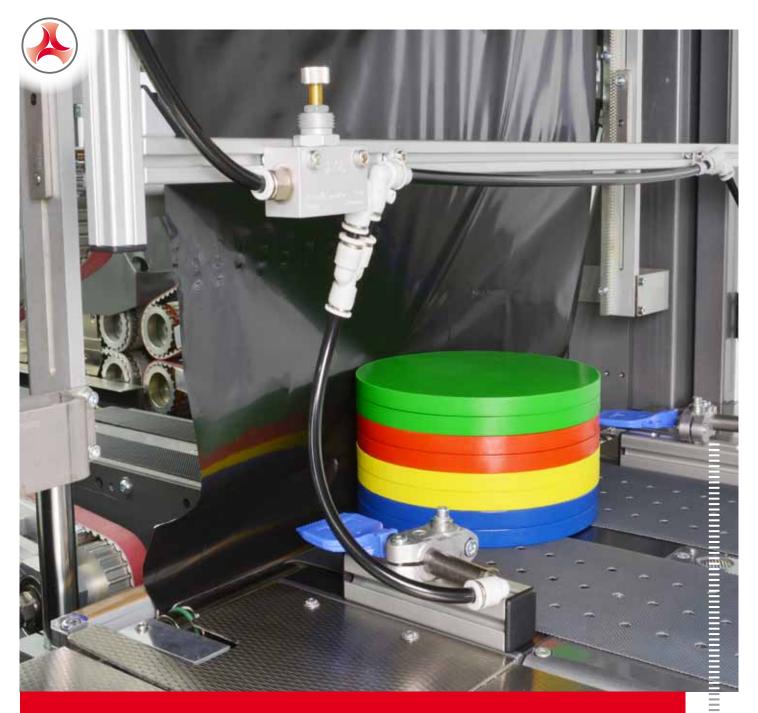

## **LOGI WRAP 800 3D**

This "super talent" uses a measurement grid to identify the product dimensions and adapts the film packaging automatically to fit the product. Thus, tailor-dimensioned film packaging is always ensured. Regardless of wheter shipping or return packaging, display or protective packaging, individual or container packaging, from now on you only need one machine to package your entire product range. The Logi Wrap 800 3D.

optional

The measurement grid identifies the product dimensions for each customized packaging