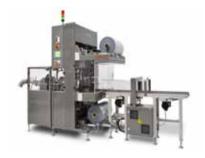

HORIZONTAL BAGGING MACHINE LOGI WRAP 800 3D

A super-talented film packaging machine

## **LOGI WRAP 800 3D**

This "super talent" uses a measurement grid to identify the product dimensions and adapts the film packaging automatically to fit the product. Thus, tailor-dimensioned film packaging is always ensured. Regardless of wheter shipping or return packaging, display or protective packaging, individual or container packaging, from now on you only need one machine to package your entire product range. The Logi Wrap 800 3D.