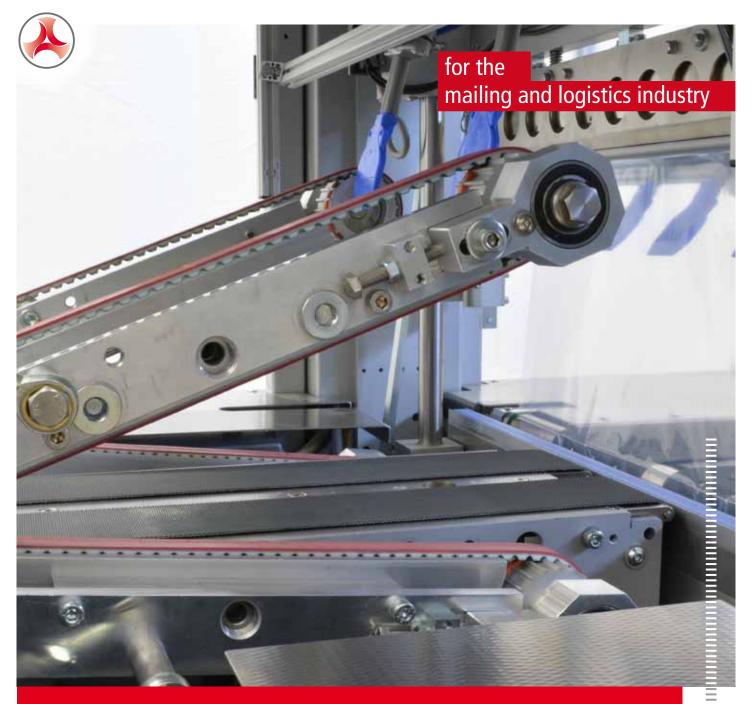

## LOGI WRAP 500

The Logi Wrap 500 is a fully automatic horizontal bagging machine for random size products. It is especially designed for the mailing and logistics industry to manage the mailing and returns in an effective and efficient way. Easy to integrate into the product flow of any supply chain, or also to be used as a stand-alone solution.

The Logi Wrap 500: space saving, flexible and powerful

## Your benefits highlighted

- Shipping film bag with stable, durable side seals, completely sealed on all four sides
- Very small footprint. Easy to integrate into the product flow of any supply chain with a minimum of space requirements, or also to be used as a stand-alone solution
- After packing cycle, the product is discharged from the machine
- Packs reliably varying product dimensions in random order
- Capacity speed of up to 2000 cycles per hour
- All usual trade films, such as polyolefin, polyethylene, poly lactide acid (PLA), unprinted, printed, transparent or coloured (opaque) can be easily processed
- Easy integration of label printers and data connection