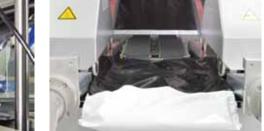

## LOGI WRAP 500

The Logi Wrap 500 is a fully automatic horizontal bagging machine for random size products. It is especially designed for the mailing and logistics industry to manage the mailing and returns in an effective and efficient way. Easy to integrate into the product flow of any supply chain, or also to be used as a stand-alone solution.

## Your benefits highlighted

- Shipping film bag with stable, durable side seals, completely sealed on all four sides
- Very small footprint. Easy to integrate into the product flow of any supply chain with a minimum of space requirements, or also to be used as a stand-alone solution
- After packing cycle, the product is discharged from the machine
- Packs reliably varying product dimensions in random order
- Capacity speed of up to 2000 cycles per hour
- All usual trade films, such as polyolefin, polyethylene, poly lactide acid (PLA), unprinted, printed, transparent or coloured (opaque) can be easily processed
- Easy integration of label printers and data connection