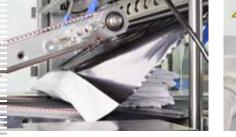

## LOGI WRAP 500

The Logi Wrap 500 is a fully automatic horizontal bagging machine for random size products. It is especially designed for the mailing and logistics industry to manage the mailing and returns in an effective and efficient way. Easy to integrate into the product flow of any supply chain, or also to be used as a stand-alone solution.

## Your benefits highlighted

- Shipping film bag with stable, durable side seals, completely sealed on all four sides
- Very small footprint. Easy to integrate into the product flow of any supply chain with a minimum of space requirements, or also to be used as a stand-alone solution
- After packing cycle, the product is discharged from the machine
- Packs reliably varying product dimensions in random order
- Capacity speed of up to 2000 cycles per hour
- All usual trade films, such as polyolefin, polyethylene, poly lactide acid (PLA), unprinted, printed, transparent or coloured (opaque) can be easily processed
- Easy integration of label printers and data connection